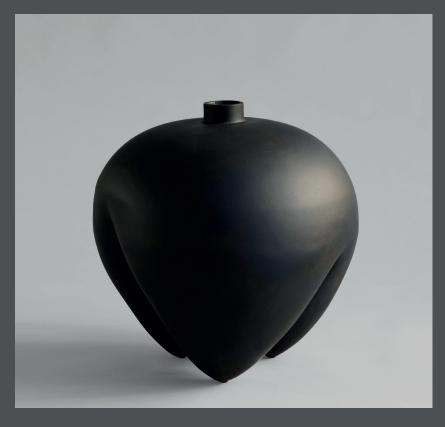

## **SUMO VASE BIG**

Sumo celebrates the human body. As a reference to the Japanese sport Sumo, all vases are voluminous in size and shape, resting on top of narrow pointing legs. All vases have different openings from the traditional narrow vase openings to double openings and deep carved openings.

The Sumo collection looks at the contrast between familiar vase shapes and the addition of more artistic, abstract ideas and details, questioning our individual perceptions of the shape of a vase. The Sumo collection is designed as a stand-alone artistic object yet forming a united family of objects when gathered.

As it is a hand glazed natural product, the colours may vary slightly and as it is not 100% waterproof, a bag for fresh flowers is included.

Designed by Kristian Sofus Hansen & Tommy Hyldahl.

**Product no: 213011** 