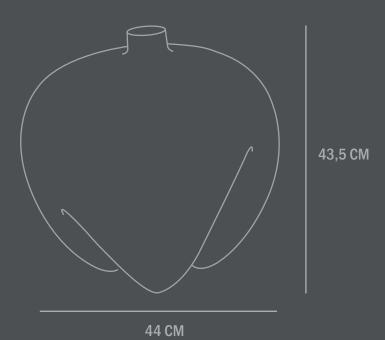

Type: Vase - Indoor

Colour: Coffee

**Material: Ceramic** 

**Care instructions:** 

Use a soft dry cloth to clean the product.

Do not use household cleaners.

Not waterproof

**Dimensions: L44 / W44 / H43,5 CM** 